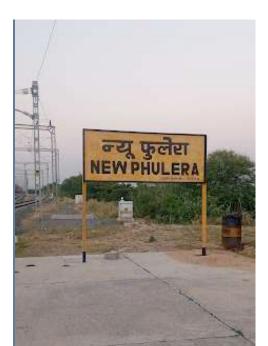

A Strategic Location for Business Growth **Shri Shyam Industrial Park** is located in the thriving industrial hub of **Naraina**, **Dudu**, just **914 meters** from the **Dedicated Freight Corridor (DFC)**- NewPhulera Station This prime location makes it an ideal destination for businesses focused on efficiency and expansion. Spanning a total area of **47,166.00 square meters**, the park offers **39 commercial and industrial plots**, with sizes ranging from **589.26 to 1,458.86 square meters**. The starting price is **Rs. 6,500 per square meter**. To ensure seamless accessibility, the park features **12-meter-wide roads**, making it a well-connected and practical choice for your business needs.

## **Key Highlights of Project**

**Proximity to DFC:** Located just 914 meters from the Dedicated Freight Corridor (DFC) in Phulera, enabling fast and cost-effective freight movement.

**Enhanced Connectivity:** Easily accessible from Phulera Junction, with excellent links to nearby expressways, highways, and Kishangarh Airport.