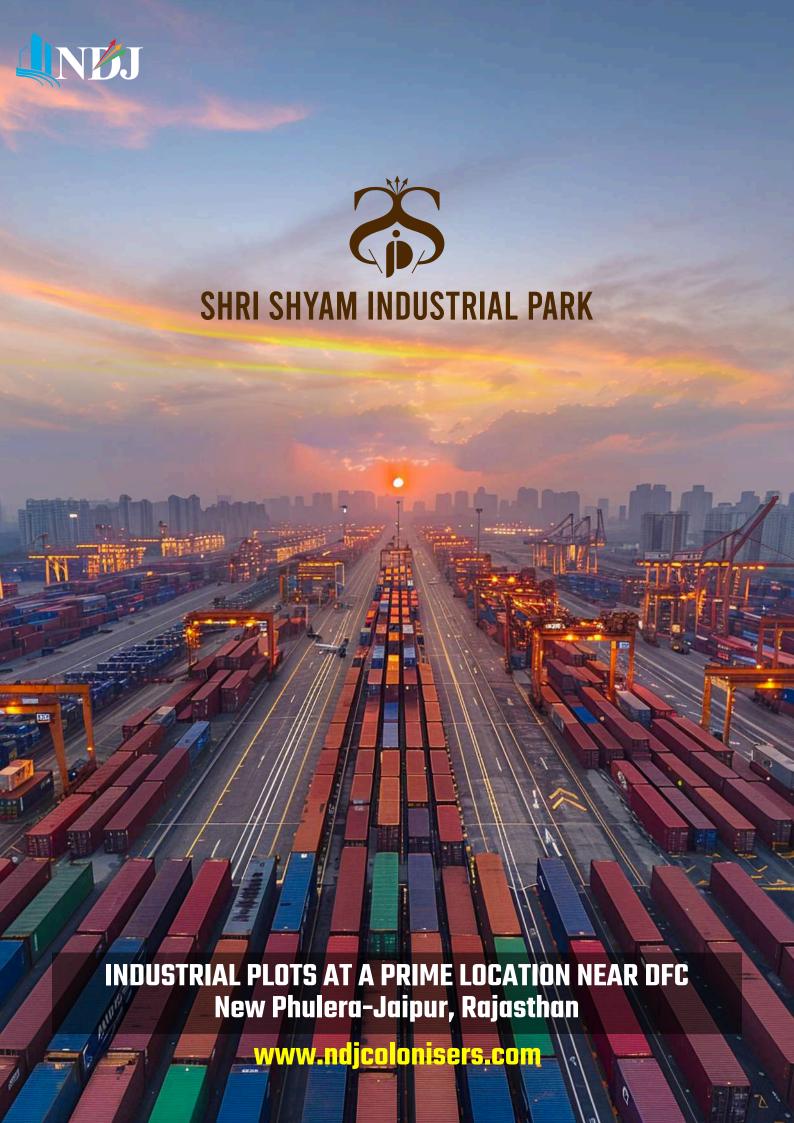

## About Project

NDJ Colonisers Pvt. Ltd. Proudly Presents: Shri Shyam Industrial Park Building on the success of our residential projects in Phulera Smart City, Jaipur, NDJ Colonisers Private Limited is thrilled to introduce our latest venture – Shri Shyam Industrial Park.

A Strategic Location for Business Growth **Shri Shyam Industrial Park** is located in the thriving industrial hub of **Naraina**, **Dudu**, just **914 meters** from the **Dedicated Freight Corridor (DFC)**- NewPhulera Station This prime location makes it an ideal destination for businesses focused on efficiency and expansion. Spanning a total area of **47,166.00 square meters**, the park offers **39 commercial and industrial plots**, with sizes ranging from **589.26 to 1,458.86 square meters**. The starting price is **Rs. 6,500 per square meter**. To ensure seamless accessibility, the park features **12-meter-wide roads**, making it a well-connected and practical choice for your business needs.

## **Key Highlights of Project**

**Proximity to DFC:** Located just 914 meters from the Dedicated Freight Corridor (DFC) in Phulera, enabling fast and cost-effective freight movement.

**Enhanced Connectivity:** Easily accessible from Phulera Junction, with excellent links to nearby expressways, highways, and Kishangarh Airport.