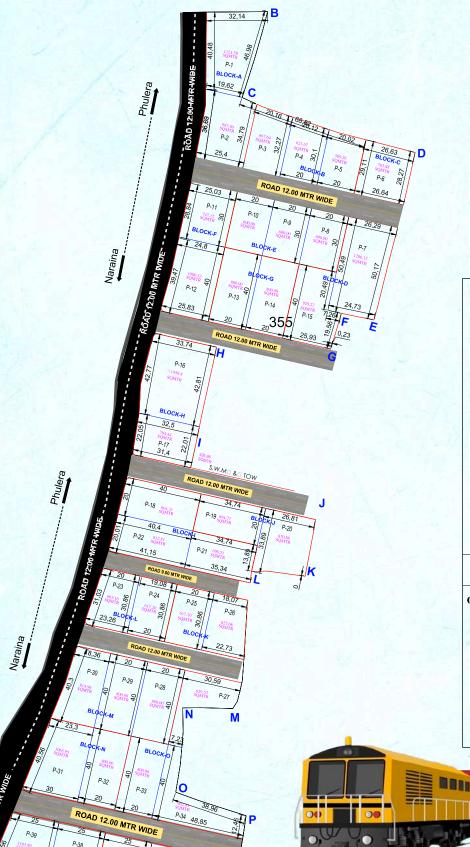

### KHASARA NO.- 355 AT NARAINA, JAIPUR (RAJ.)

NOTE:-

1. All dimensions are in mtrs unless

### AREA DETAIL

#### onsite land use and technical analysis

| SI | land use    | Area in SQ.MT. | %       |
|----|-------------|----------------|---------|
| 1  | Residential | 0.00           | 0.00%   |
| 2  | Industrial  | 32267.58       | 68.42%  |
| 3  | Roads       | 14571.56       | 30.89%  |
| 4  | Facility    | 326.86         | 0.69%   |
| 5  | Park        | 0.00           | 0.00%   |
| 6  | Total       | 47166.00       | 100.00% |