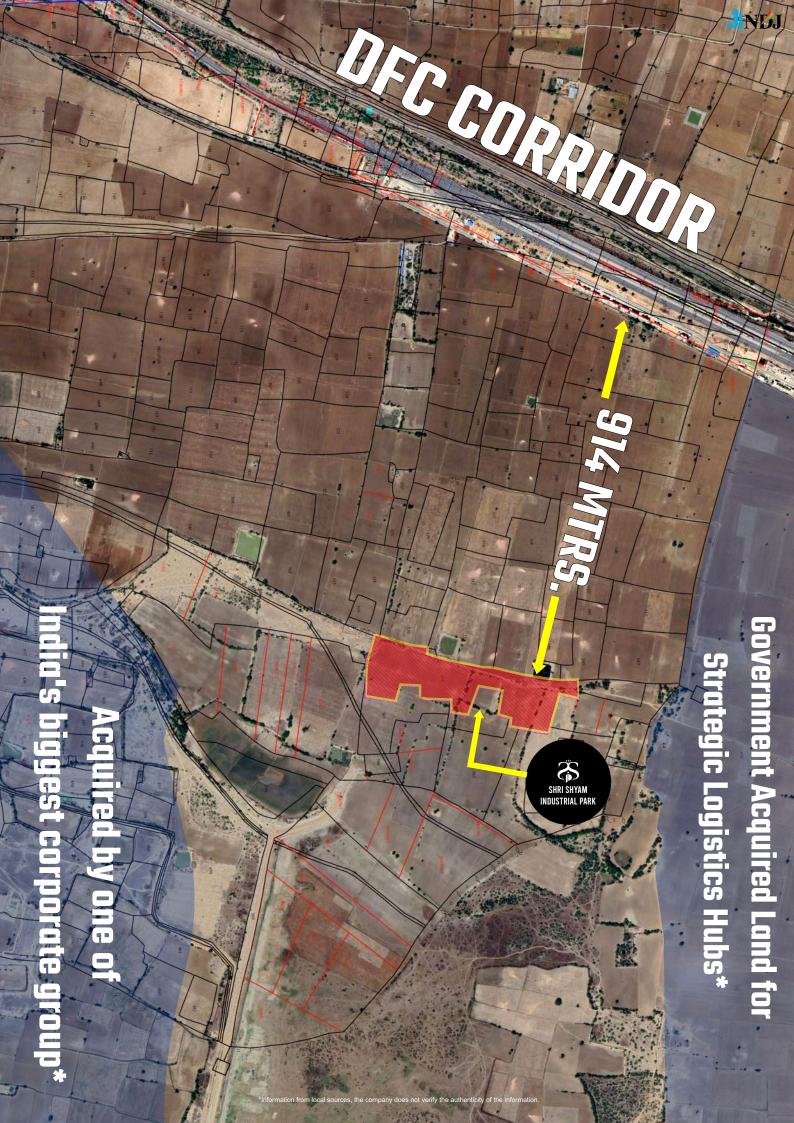

A Strategic Location for Business Growth **Shri Shyam Industrial Park** is located in the thriving industrial hub of **Naraina**, **Dudu**, just **914 meters** from the **Dedicated Freight Corridor (DFC)**- NewPhulera Station This prime location makes it an ideal destination for businesses focused on efficiency and expansion. Spanning a total area of **47,166.00 square meters**, the park offers **39 commercial and industrial plots**, with sizes ranging from **589.26 to 1,458.86 square meters**. The starting price is **Rs. 6,500 per square meter**. To ensure seamless accessibility, the park features **12-meter-wide roads**, making it a well-connected and practical choice for your business needs.

## **Key Highlights of Project**

**Proximity to DFC:** Located just 914 meters from the Dedicated Freight Corridor (DFC) in Phulera, enabling fast and cost-effective freight movement.

**Enhanced Connectivity:** Easily accessible from Phulera Junction, with excellent links to nearby expressways, highways, and Kishangarh Airport.