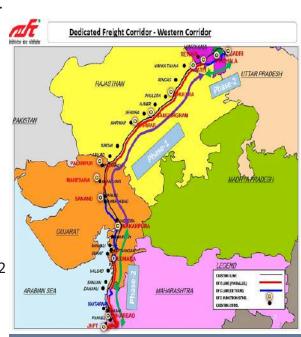

#### **Dedicated Freight Corridors (DFC)**

Western Dedicated Freight Corridor or Western DFC is a broad gauge freight corridor in India by DFCCIL. It is a 1,506 km-long freight corridor, connecting Dadri in Uttar Pradesh to Jawaharlal Nehru Port in Navi Mumbai. This corridor is designed for high-speed freight transport with increased load capacity, primarily carrying goods such as fertilizers, food grains, coal, and steel.