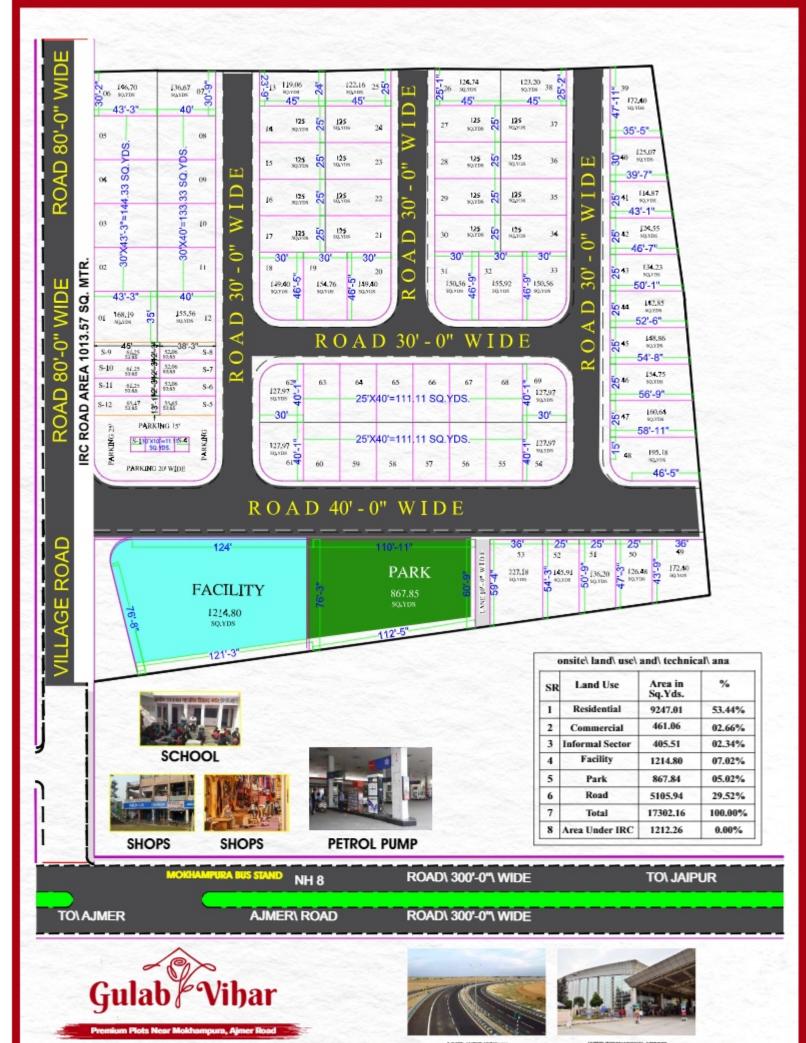

#### **Launched After The Grand Success of Their Projects**

Fort City1 and Capital Enclave, Gulab Vihar, at a distance of just 35 minutes from Central Jaipur, offers you Govt approved gated society plots.

Gulab Vihar on one hand offers you breath taking views of the mountains

Gulab Vihar

The state of the s

DEVELOPMENT

while on the other modern amenities like Markets, Hospitals, Hotels and Resorts in the vicinity.