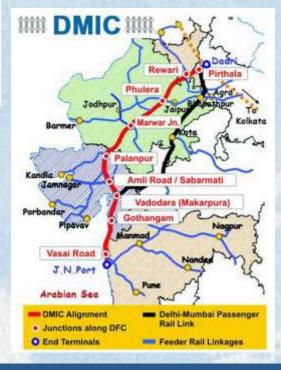

### Our Vision

Jaipur Ajmer highway being the epicenter of new development of road projects and IT hub projects. Mahindra Sez and Phulera, Dudu, Sambhar being the strategic centers of the **DMIC Rail** Projects, Industrial Hubs, Warehouses and Foodparks.

### Few More Facts You Should Know About DMIC

- •The expected cost of DMIC is approx. \$90 million.
- •DMIC generated & generating more then 4,00,000 jobs during its construction.
- •DMIC is generated & generating job opportunity for 20,00,000 people.
- •Industrial growth is expected to increase by 10%.