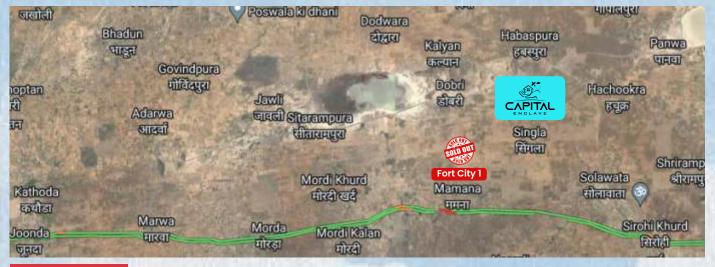

After the grand success of Fort City 1 and now we have launched Capital Enclave. It is well connected to Kishangarh Airport and Phulera Junction via 2 major highways. Good Water level and massive greenery make it perfect Residential Society location.

### Connectivity

- Airport Kishangarh (25 Mins.)
- Phulera Junction (20 Mins.)
- DMIC Delhi Mumbai Industrial Corridor (15 Mins.)
- Roopangarh Fort (20 Mins.)
- Marwa Fort (08 Mins.)
- Sambhar Salt Lake (18 Mins.)
- Jaipur (60 Mins.)