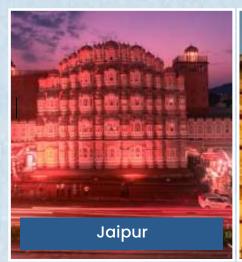

## Tourist Places to Visit Near Capital Enclave

Tourists' expectations when visiting near by region are related to several features of the chosen destination: culture, architecture, gastronomy, infrastructure, landscape, events, shopping, etc. These features attract people to the by region.

### Connectivity

- Airport Kishangarh (25 Mins.)
- Phulera Junction (20 Mins.)
- DMIC Delhi Mumbai Industrial Corridor (15 Mins.)
- Roopangarh Fort (20 Mins.)
- Marwa Fort (08 Mins.)
- Sambhar Salt Lake (18 Mins.)
- Jaipur (60 Mins.)